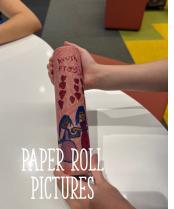

#### 7/2/2022 - 11/2/2022

| Area                    | Age Group | Experiences                                 | Μ | Т | W | Th | F |
|-------------------------|-----------|---------------------------------------------|---|---|---|----|---|
| Centre:                 | К – 6     | Gardening Club (Monday & Wednesday) 🔵 😑     |   |   |   |    |   |
| Morning Activities      |           | World Ballet Day Colouring (Mon) 🗕 🔍        |   |   |   |    |   |
|                         |           | National Pizza Day Activity Sheet (Wed) 🗕 🖷 |   |   |   |    |   |
|                         |           | Just Dance 🗕 😑 🔍                            |   |   |   |    |   |
|                         |           | Paper Roll Rockets 🗕 🔵                      |   |   |   |    |   |
|                         |           | Handprint Fish Puppets 🗕                    |   |   |   |    |   |
| Centre:                 | K – 2     | Paddle Pop Ballerinas (Monday) 🗕 🔵          |   |   |   |    |   |
| Afternoon<br>Activities |           | Balloon Animals 🗕 😑 💿                       |   |   |   |    |   |
|                         |           | Straw Summer Pictures 🗕                     |   |   |   |    |   |
|                         |           | Fishbowls 🗧 😑                               |   |   |   |    |   |
|                         |           | Paper Roll Watch 😑 🔵                        |   |   |   |    |   |
| Library                 | 3-6       | Kahoot (Wednesday & Friday) 🗕 😑             |   |   |   |    |   |
|                         |           | Paddle Pop Ballerinas (Mon) 🗕 🔍             |   |   |   |    |   |
|                         |           | Balloon Animals 🗢 🗢 🗢                       |   |   |   |    |   |
|                         |           | Japanese Origami 🗢 🗢 🗢                      |   |   |   |    |   |
|                         |           | Beading 🗢 🗢 🔍                               |   |   |   |    |   |
|                         |           | Riddle Sheets 🗢 🗢 🗢                         |   |   |   |    |   |
| Outside/Orange          | K – 6     | Kinetic Sand (Friday) 🗕 🗕                   |   |   |   |    |   |
| Cola                    |           | Bubbles (Thursday) 🗕 😑 😑                    |   |   |   |    |   |
|                         |           | Gardening Club (Friday) 🗕 🗢 🗢               |   |   |   |    |   |