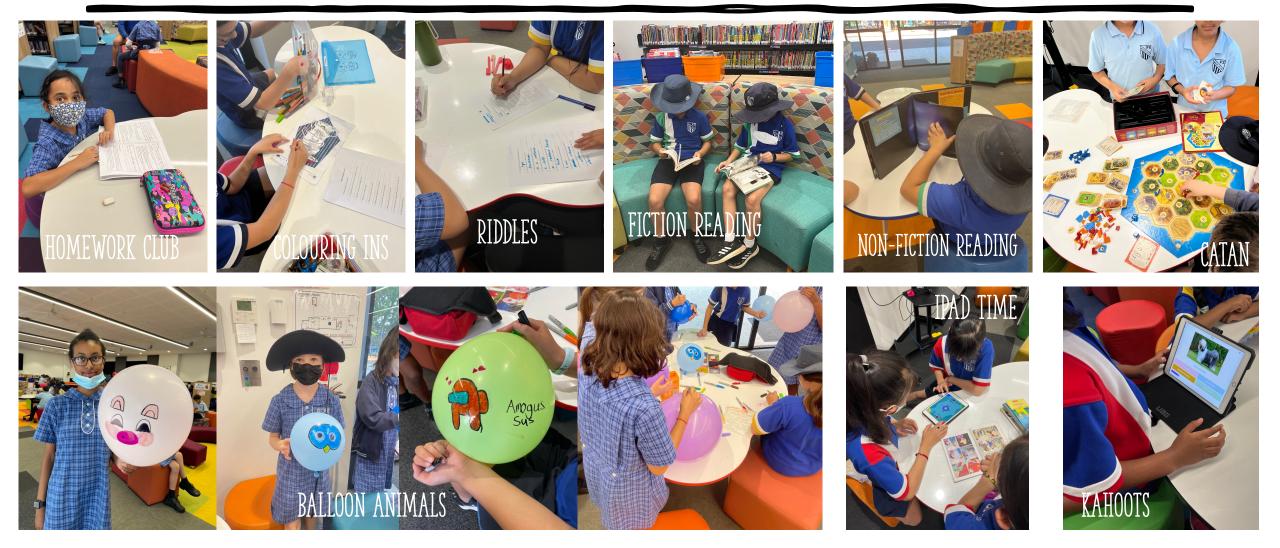

lloon Animals 🗢 🗢 🗢                       |   |   |   |    |   |
|                         |           | Japanese Origami 🗢 🗢 🗢                      |   |   |   |    |   |
|                         |           | Beading 🗢 🗢 🔍                               |   |   |   |    |   |
|                         |           | Riddle Sheets 🗢 🗢 🗢                         |   |   |   |    |   |
| Outside/Orange          | K – 6     | Kinetic Sand (Friday) 🗕 🗕                   |   |   |   |    |   |
| Cola                    |           | Bubbles (Thursday) 🗕 😑 😑                    |   |   |   |    |   |
|                         |           | Gardening Club (Friday) 🗕 🗢 🗢               |   |   |   |    |   |

## KINDIES FIRST WEEK



#### BEFORE CARE















### CENTRE





HALL



# LIBRARY