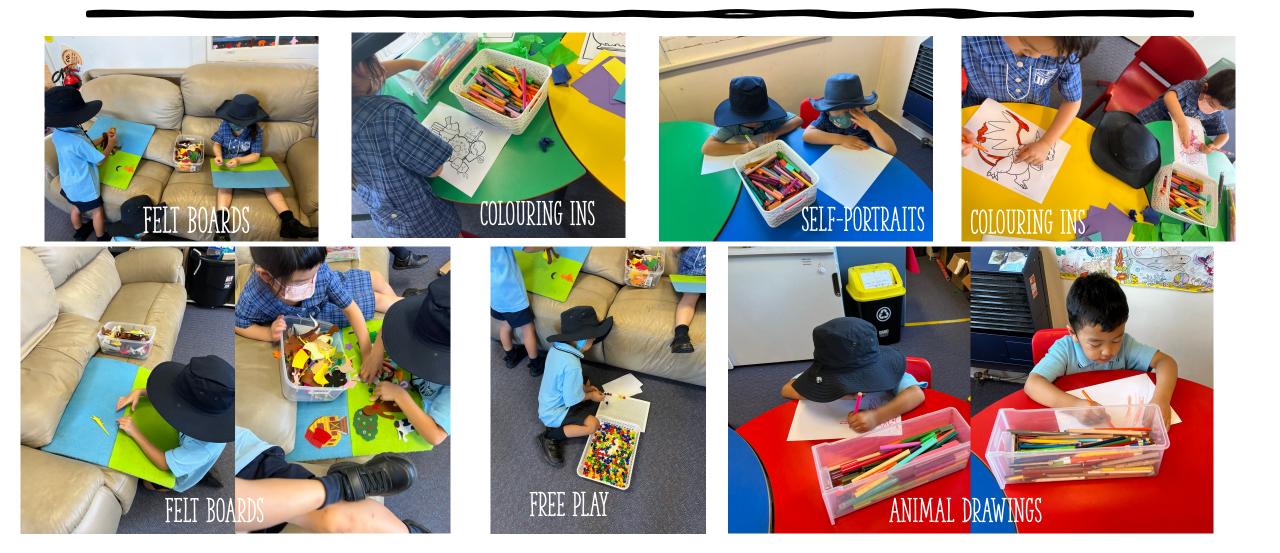

|   |   |   |    |   |
|                         |           | Balloon Animals 🗢 🗢 🗢                       |   |   |   |    |   |
|                         |           | Japanese Origami 🗢 🗢 🗢                      |   |   |   |    |   |
|                         |           | Beading 🗢 🗢 🔍                               |   |   |   |    |   |
|                         |           | Riddle Sheets 🗢 🗢 🗢                         |   |   |   |    |   |
| Outside/Orange          | K – 6     | Kinetic Sand (Friday) 🗕 🗕                   |   |   |   |    |   |
| Cola                    |           | Bubbles (Thursday) 🗕 😑 😑                    |   |   |   |    |   |
|                         |           | Gardening Club (Friday) 🗕 🗢 🗢               |   |   |   |    |   |

## KINDIES FIRST WEEK



#### BEFORE CARE















### CENTRE





HALL



# LIBRARY