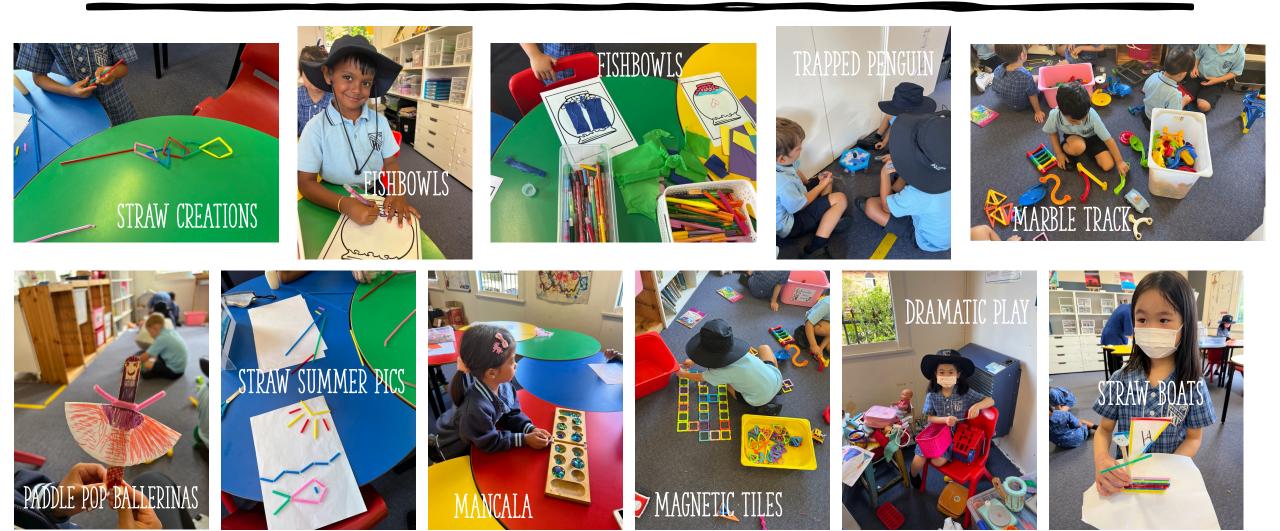

#### 7/2/2022 - 11/2/2022

| Area                    | Age Group | Experiences                                 | Μ | Т | W | Th | F |
|-------------------------|-----------|---------------------------------------------|---|---|---|----|---|
| Centre:                 | К – 6     | Gardening Club (Monday & Wednesday) 🔵 😑     |   |   |   |    |   |
| Morning Activities      |           | World Ballet Day Colouring (Mon) 🗕 🔍        |   |   |   |    |   |
|                         |           | National Pizza Day Activity Sheet (Wed) 🗕 🖷 |   |   |   |    |   |
|                         |           | Just Dance 🗕 😑 🔍                            |   |   |   |    |   |
|                         |           | Paper Roll Rockets 🗕 🔵                      |   |   |   |    |   |
|                         |           | Handprint Fish Puppets 🗕                    |   |   |   |    |   |
| Centre:                 | K – 2     | Paddle Pop Ballerinas (Monday) 🗕 🔵          |   |   |   |    |   |
| Afternoon<br>Activities |           | Balloon Animals 🗕 😑 💿                       |   |   |   |    |   |
|                         |           | Straw Summer Pictures 🗕                     |   |   |   |    |   |
|                         |           | Fishbowls 🗧 😑                               |   |   |   |    |   |
|                         |           | Paper Roll Watch 😑 🔵                        |   |   |   |    |   |
| Library                 | 3-6       | Kahoot (Wednesday & Friday) 🗕 😑             |   |   |   |    |   |
|                         |           | Paddle Pop Ballerinas (Mon) 🗕 🔍             |   |   |   |    |   |
|                         |           | Balloon Animals 🗢 🗢 🗢                       |   |   |   |    |   |
|                         |           | Japanese Origami 🗢 🗢 🗢                      |   |   |   |    |   |
|                         |           | Beading 🗢 🗢 🔍                               |   |   |   |    |   |
|                         |           | Riddle Sheets 🗢 🗢 🗢                         |   |   |   |    |   |
| Outside/Orange          | K – 6     | Kinetic Sand (Friday) 🗕 🗕                   |   |   |   |    |   |
| Cola                    |           | Bubbles (Thursday) 🗕 😑 😑                    |   |   |   |    |   |
|                         |           | Gardening Club (Friday) 🗕 🗢 🗢               |   |   |   |    |   |